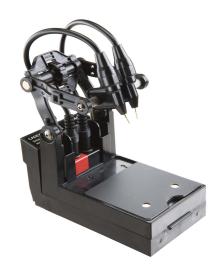

# Cadex Analyzer Adapter **07-110-0192** RigidArm™

### COMPATIBLE BATTERY MODELS

General batteries with flat contacts.

- The RigidArm<sup>™</sup> simplifies connecting small (e.g. cellular phone) batteries.
- Spring-loaded arms meet the battery contacts from the top down and a lockable mechanism allows quick and repetitive testing.
- Magnetic guides keep the battery in position.
- The retractable floor holds the battery in vertical or horizontal position.
- A temperature sensor monitors the battery.
- The gold-plated contacts are user-replaceable.

## **ADAPTER PHOTOS**

Batteries are not included with the order.

ANALYZERS CHARGERS TESTERS BATTERY PACKS CUSTOM SOLUTIONS