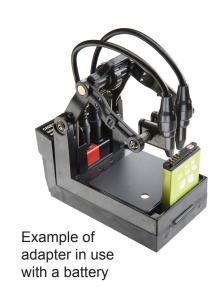

# Cadex Analyzer Adapter **07-110-0192** RigidArm™

### COMPATIBLE BATTERY MODELS

General batteries with flat contacts.

- The RigidArm<sup>™</sup> simplifies connecting small (e.g. cellular phone) batteries.
- Spring-loaded arms meet the battery contacts from the top down and a lockable mechanism allows quick and repetitive testing.
- Magnetic guides keep the battery in position.
- The retractable floor holds the battery in vertical or horizontal position.
- A temperature sensor monitors the battery.
- The gold-plated contacts are user-replaceable.

## **ADAPTER PHOTOS**

Batteries are not included with the order.

ANALYZERS CHARGERS TESTERS BATTERY PACKS CUSTOM SOLUTIONS